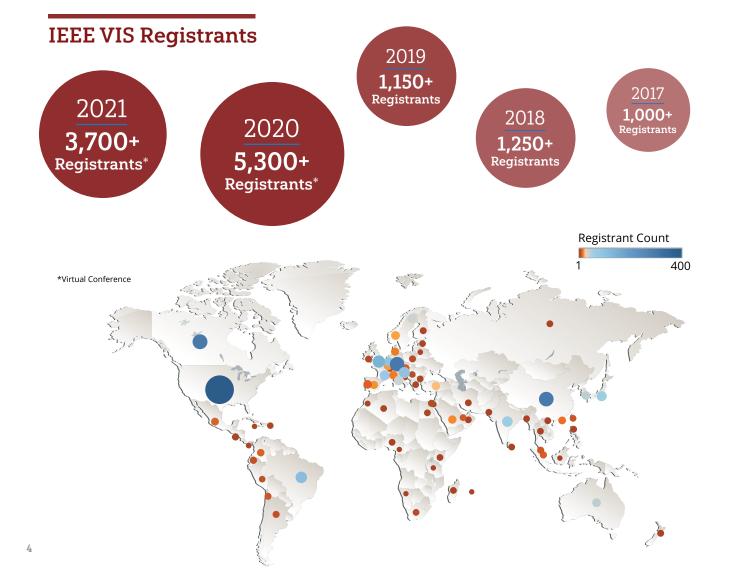

The conference convenes a global community of over 1000 researchers, students, and practitioners from universities, government, and industry with backgrounds in computing, design, science, and others. An active recruitment venue for skilled candidates and potential research collaborations, VIS 2022 is where top university graduates and researchers gather. Support this community, and make your presence known at IEEE VIS 2022 in Oklahoma City (16–21 October) for our first-ever hybrid, in-person, and online experience.